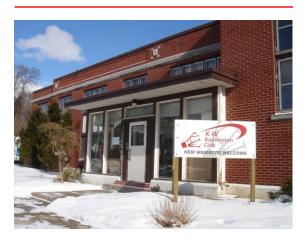

# About the K-W Badminton Club

The K-W Badminton Club is one of the few dedicated badminton facilities in Ontario. With six hardwood courts and high ceilings and world-class Badminton World Federation specification lighting, the club has been a venue for many provincial and national tournaments over the many years. With a comfortable lounge and elevated viewing gallery, it makes the sport of badminton a spectator sport for everyone.