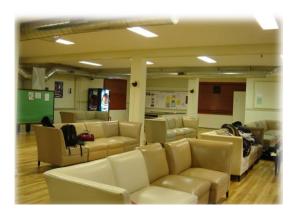

# About the K-W Badminton Club

The K-W Badminton Club is one of the few dedicated badminton facilities in Ontario. With six hardwood courts and high ceilings and world-class Badminton World Federation specification lighting, the club has been a venue for many provincial and national tournaments over the many years. With a comfortable lounge and elevated viewing gallery, it makes the sport of badminton a spectator sport for everyone.